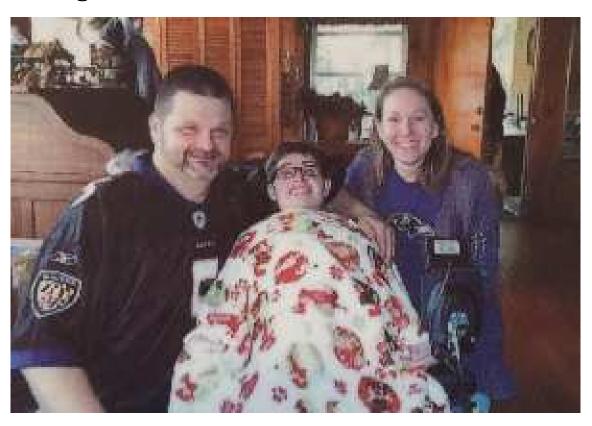

#### Christmas With the Menke's

Romain and Janice Tweedy visited Claire at the Menke's home in Frederick. Claire liked her new instant camera, but the pictures it prints are smaller than what she was expecting. Eventually, big will be in again. When the Steelers started beating the Ravens on Christmas day, it was time to go.