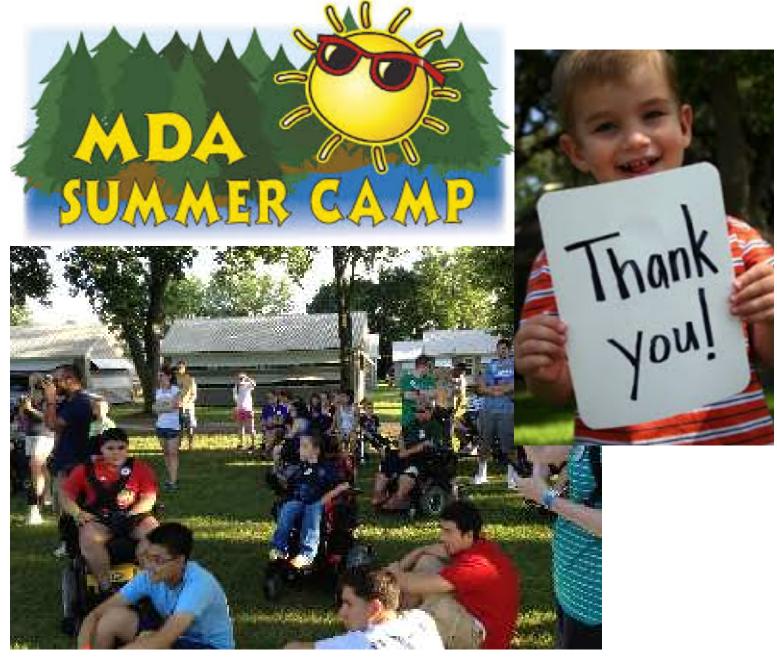

I'd like to remind everyone about our charitable objective, finding a cure and assisting those with muscular dystrophy. The donations in so far for MDA and the Summer Camp are lagging behind those of last year. If you haven't already, please join the Tall Cedar Foundation and contribute to the Montgomery Forest MDA Summer Camp fund. See page 17 for the details.

The MDA Summer Camp location has changed this year. Now we'll be heading out to the Easter Seals Camp Fairlee. The address is 22242 Bay Shore Rd, Chestertown MD and the details are on page 14. Please come out to help serve the food to the MD kids, counselors, and their families on their check in day. We hear the camp facilities and experience will be better than that of Camp Maria. Let's help get the campers off to a great start.

#### MDA Summer Camp - Camp Fairlee - Sunday, June 25

District 20 (and our constant friends from Annapolis Forest) will again be serving a meal for the incoming campers, their families and counselors. Let's all give a big hand to Woody and Barbara as well as all the men and ladies of Montgomery Forest, Prince George's Forest, and Annapolis Forest in pulling off such a great event for the campers.

There is a new location this year, Camp Fairlee in Chestertown MD. The location offers a better experience for the campers including cabins with Air Conditioning.

Remember to bring finger food desserts, the best part of the meal.

Please plan to arrive at Camp Fairlee no later than 2:30 p.m. Dinner is served at 4:00 p.m. The address is: 22242 Bay Shore Rd, Chestertown, MD 21620