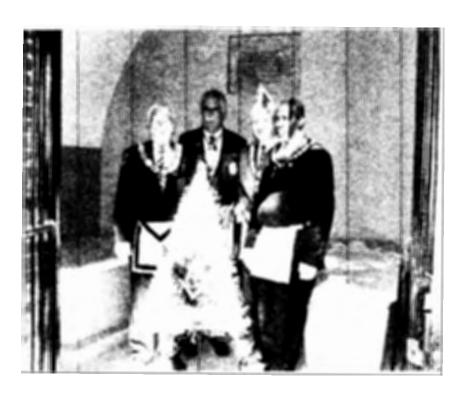

regiver ANN EDWARDS, PP #139

DIANE SOLANDO, PP and her son who is her caregiver

APRIL 20<sup>th</sup> Master Mason Night

MAY 18th If the Toby's is a go, probably will Not have a Forest meeting

19th Toby's Dinner Theater (see Flyer)

JUNE 6<sup>th</sup> Grand Lodge Open House TBA MDA Picnic

#### **DISTRICT No. 20 Forest Meetings**

MONTGOMERY FOREST NO. 134
612 Great Falls Road, Rockville, Md.. 7:30 P.M.
Grand Tall Cedar: Alfred Tynan

PRINCE GEORGES FOREST NO. 139
10800 Edmondston Road, Beltsville, Md
Grand Tall Cedar: Philippe Williams, PGTC

1st Saturday
7:30 P.M.

# Mid winter 2013



# The man that could be STC Warren Baker and his harem

"Our bombs are smarter than the average high school student. At least they can find Kuwait"

Author unknown

# Wreath Laying at Mt Vernon 2013



# Mid Winter 2013



#### **Living Past Grand Tall Cedars**

| 1960       | Robert T. Jones, PST         | 4620 Eton Road, Roanoke, VA 24018                       |                |
|------------|------------------------------|---------------------------------------------------------|----------------|
| 1964       | Morton B. Burness            | 11406 Narin Rd., Silver Spring, MD 20902                | 301-649-1140   |
| 1968       | James E. Forder, Jr          | 13115 Burlwood Dr., Silver Spring, MD 20853             | 301-949-7762   |
| 1969       | Edward L. Berardi            | 23278 Weatherman Ave., Port Charlotte, FL 33954         | 813-764-8780   |
|            |                              |                                                         |                |
| 1970