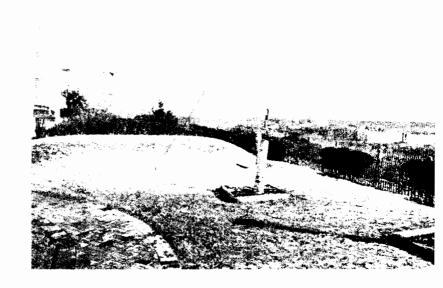

# Wreath Laying at Mt Vernon 2013

The Forest participated in the District Twenty annual Celebration at George Washington Tomb at Mt Vernon, which was attended by the Grand Lodge of Maryland, Washington, D., C., and Virginia (see photos in this issue). PGM G. Lee Ferguson, Washington, D.C. and DDSTC Marshall Gevinson worked hard putting this program together and Brother Gevinson worked very hard putty together a luncheon after the Ceremony. He was assisted by the District twenty Cedarettes chaired by Past President Lindy Gevinson.