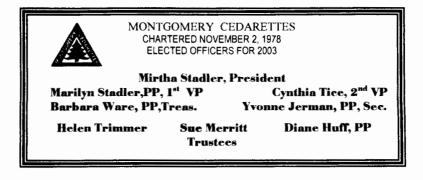

# Cedarette Officers – 2003

President - Mirtha Stadler 1<sup>st</sup> Vice President - Marilyn Stadler 2<sup>nd</sup> Vice President - Cynthia Tice Secretary - Yvonne Jerman Treasurer - Barbara Ware Trustees-Helen Trimmer - 1 yr. Sue Merritt -2 yr. Diane Huff -1yr.

Chaplain - Linda Gevinson Marshal - Helen Trimmer Sentinel - Birna Lenahan Asst Secretary - Janet Clark Ass't Treasurer - Nancy Smith Parlimentarian - Linda Gevinson Aides to the President - Janet Clark Nancy Smith