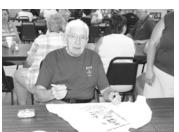

Don't miss out on the special edition T-shirts from Family Day. The design on the back is well worth the price. To order your shirt contact Brother David Brandon

Worshipful Master Dr. Grimes Byerly autographing t-shirts.