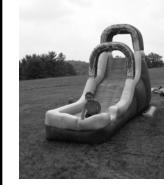

# Family Day 2007

## **A Great Success!**

Since a picture is worth a thousand words, how could we better describe the enjoyment on this child's face after he just slid down the waterslide at family day? Over 100 people attended on Sunday the 12th of August making this a very great event. With plenty of hamburgers, hotdogs and 10 different flavors of homemade ice cream to

eat everyone was full and satisfied.

Most importantly all of the "kids" had a great time playing in the water and throwing water balloons. ("kids" has nothing to do with age) At one point more of the "adult" kids were throwing water balloons than children. Several pails of water also made their way into the water dousing fun!