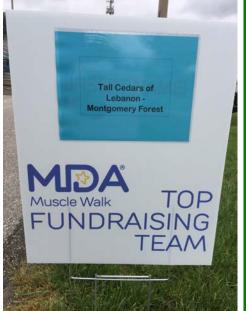

# **ACHIEVEMENT RECOGNITION**

The Forest has won multiple awards and recognitions during 2017. Following is the list.

Mixed Clown Competition - First Place

Forest Publication Contest - First Place

Top Fund Raiser – MDA Muscle Walk