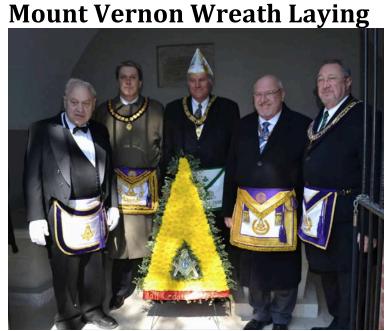

ght

Montgomery Forest No. 134 Past Grand Tall Cedar Night





Montgomery Forest No. 134 & Montgomery Cedarettes Election Night

**Turkey Dinner** 







Saturday
December 2, 2017
8:30 AM – 11:30 AM

Montgomery Forest No. 134 Tall Cedars of Lebanon Rockville Masonic Temple 612 Great Falls Road, Rockville, MD 20850

> Tickets Purchased at the Door: \$5 3 & under Free

Take your own picture with your own camera.







Proceeds to benefit those afflicted with and to find a cure for Muscular Dystrophy

# December 16 Installation of Officers for 2018



Installation at 2:00 PM...
...followed by Light Refreshments

Formal Httire

# **Memories from the First Half of 2017**



Junior Deputy GTC Sock Hop. Other than our DJ, Doug Stadler PGTC, only Gerry Tynan had the nerve to sing / Karaoke.





# Memories from the First Half of 2017





Special thanks to those who came out to see the impact of our work at the MDA Summer Camp. We could not do it without you.

# **Montgomery Forest No. 134**

Norm & Janet Clark
David Holland
Greg & Lorette Moorin
Romain & Janice Tweedy
Woody Woodward

# Prince Georges Forest No. 139 Anita Tenner

# **Annapolis Forest No. 126**

Harris Asbeil & Cheryl Wicks Howard & Connie Beardslee Charles & Debbie Malinowski Paul & Robin Romer Don & Marian White



# **2017 Montgomery Forest Summer Camp Fund**

In 2017, we again ran our MDA Summer Camp Campaign with the goal of \$1,600 to raise money to help pay the cost of sending MD Children to Summer Camp in Chestertown MD. To date, we raised \$2,165.

# **2017 Giving**

# **Grand Tall Cedar Level -\$100 or