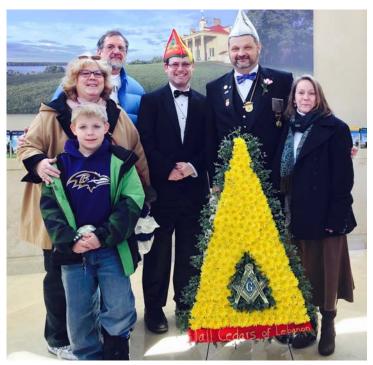

Night

Montgomery Forest No. 134 Past Grand Tall Cedar Night





Montgomery Forest No. 134 & Montgomery Cedarettes Election Night

**Turkey Dinner** 







Saturday
December 2, 2017
8:30 AM – 11:30 AM

Montgomery Forest No. 134 Tall Cedars of Lebanon Rockville Masonic Temple 612 Great Falls Road, Rockville, MD 20850

> Tickets Purchased at the Door: \$5 3 & under Free

Take your own picture with your own camera.







Proceeds to benefit those afflicted with and to find a cure for Muscular Dystrophy

# December 16 Installation of Officers for 2018



Installation at 2:00 PM...
...followed by Light Refreshments

Formal Httire

# **Memories from the First Half of 2017**



Junior Deputy GTC Sock Hop. Other than our DJ, Doug Stadler PGTC, only Gerry Tynan had the nerve to sing / Karaoke.





# Memories from the First Half of 2017





Special thanks to those who came out to see the impact of our work at the MDA Summer Camp. We could not do it without you.

# **Montgomery Forest No. 134**

Norm & Janet Clark
David Holland
Greg & Lorette Moorin
Romain & Janice Tweedy
Woody Woodward

# Prince Georges Forest No. 139 Anita Tenner

# **Annapolis Forest No. 126**

Harris Asbeil & Cheryl Wicks Howard & Connie Beardslee Charles & Debbie Malinowski Paul & Robin Romer Don & Marian White



# **2017 Montgomery Forest Summer Camp Fund**

In 2017, we again ran our MDA Summer Camp Campaign with the goal of \$1,600 to raise money to help pay the cost of sending MD Children to Summer Camp in Chestertown MD. To date, we raised \$2,165.

# **2017 Giving**

# **Grand Tall Cedar Level -\$100 o