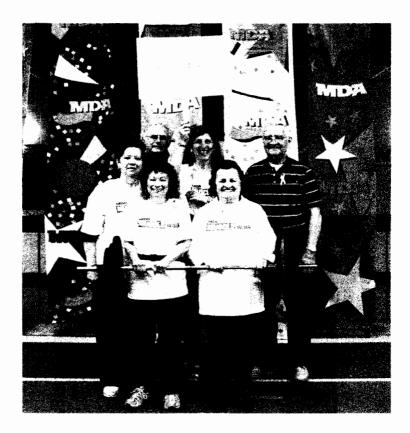

managing their sorrow, the Montgomery Cedarettes rallied to help with after-service arrangements. I am very proud of our Cedarettes.

A new Roster is out for the Montgomery Cedarettes and this year it includes some emails.

The Montgomery Cedarette Clowns will participate in the Rockville Memorial Day Parade on May 28<sup>th</sup> at 10:30 AM. There will be a 'potluck picnic" at the Gevinson's home at 2PM following the parade. Call Linda to let her know what dish you will bringing. *Mark your calendars and come out to support our clowns in Old Town Rockville!* 

Have a wonderful summer!





Past Grand Tall Cedar, John Huff has passed on to the Celestial lodge above John was indeed a Mason's Mason and he will be missed by all that knew him.

# District 20 at the 2012 Muscle Walk for MDA



# Living Past Grand Tall Cedars

| 1960<br>1964<br>1968<br>1969<br>1970 | Robert T. Jones, PST<br>Morton B. Burness<br>James E. Forder, Jr<br>Edward L. Berardi<br>Albert A. Fleisher, PDDSTC | 4620 Eton Road, Roanoke, VA 24018<br>11406 Narin Rd., Silver Spring, MD 20902<br>13115 Burlwood Dr., Silver Spring, MD 20853<br>23278 Weatherman Ave., Port Charlotte, FL 33954<br>1219 Palmetto Dr., Lady Lake, FL 32159 | 301-649-1140<br>301-949-7762<br>813-764-8780<br>904-753-9317 |
|--------------------------------------|---------------------------------------------------------------------------------------------------------------------|---------------------------------------------------------------------------------------------------------------------------------------------------------------------