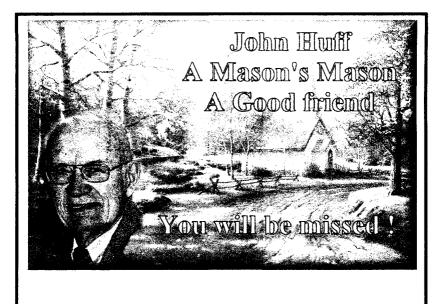

Have a wonderful summer!

Past Grand Tall Cedar, John Huff has passed on to the Celestial lodge above John was indeed a Mason's Mason and he will be missed by all that knew him.