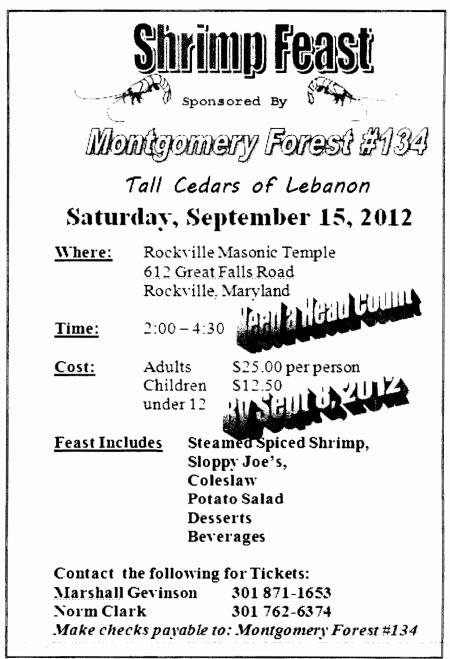

We are having our shrimp feast on September 15<sup>th</sup> 2 to 4:30 PM in place of our meeting. Please see the flyer elsewhere in this issue. Cedarly, Norm

| MAY       | 19 <sup>th</sup> | Sport Shirt Night                                         |
|-----------|------------------|-----------------------------------------------------------|
| JUNE      | 16th<br>30th     | Junior Deputy Night–Sport Shirt<br>MDA Picnic, Camp Maria |
| SEPTEMBER | 15 <sup>th</sup> | Shrimp Fest – 2-4:30 PM                                   |