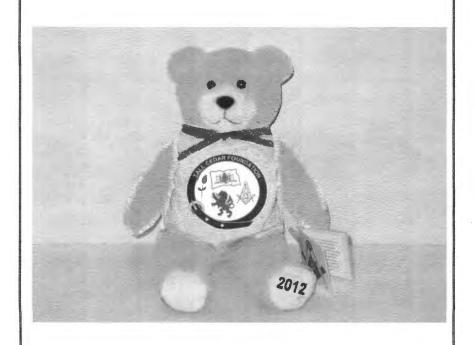

# 2012 BEARS ARE IN

# Contact District 20 Trustee Hammer Campbell to get yours!

Grand Tall Cedar for 2012 Al Tynan and his Wife Gerry at Installation for 2012 Officers

Gerry Congratulates Al for taking the plunge

Al gets his Grand Tall Cedar Pyramid form his Wife Gerry